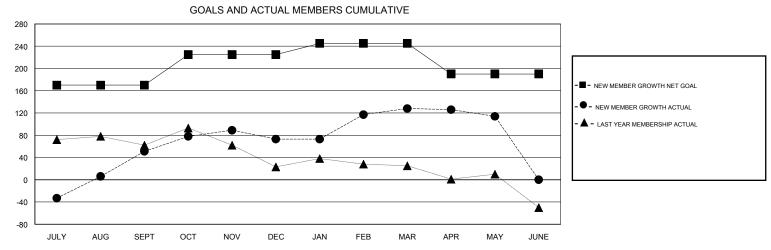

JULY/AUG/SEPT

OCT/NOV/DEC

JAN/FEB/MAR

APR/MAY/JUNE

JULY

2

1

0

0

SEPT

AUG

OCT

NOV

DEC

JAN

FEB

MAR

APR

MAY

2

0

0

## MONTHLY MEMBERSHIP PROGRESS REPORT

District 318 B

Results as of: 5/31/2017

70

71

64

60

JULY/AUG/SEPT

OCT/NOV/DEC

JAN/FEB/MAR

APR/MAY/JUNE

170

55

20

-55

JUNE

121

93

119

46

0

0

0

0