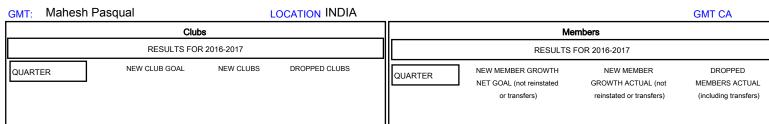

## MONTHLY MEMBERSHIP PROGRESS REPORT

District 318 B

Results as of: 5/31/2017

70

71

64

60

JULY/AUG/SEPT

OCT/NOV/DEC

JAN/FEB/MAR

APR/MAY/JUNE

170

55

20

-55

JUNE

121

93

119

46

0

0

0

0

## 

| DROPPED CLUBS: 0  DROPPED MEMBERS |          | 72 CLUBS OF 107 ADDED 1 OR MORE NEW MEMBERS | GENDER DISTRIB  MALE  FEMALE       | 3,203 (94.07%)<br>202 (5.93%) |     |
|-----------------------------------|----------|---------------------------------------------|------------------------------------|-------------------------------|-----|
| DECEASED                          | 15       | CLICK HERE FOR CUMULATIVE MEMBERSHIP DATA   | TOTAL FAMILY UNIT MEMBERS          |                               | 392 |
| CLUB CANCELLED OTHER              | 0<br>250 |                                             | FAMILY MEMBERS PAYING HALF<br>DUES |                               | 205 |
| TOTAL                             | 265      |                                             |                                    |                               |     |